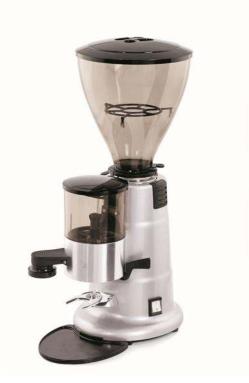

## Doser coffee grinder, flat burrs 65mm

### Doser coffee grinder, flat burrs 65mm

#### **Main Features**

- Automatic fill-in doser.
- Practical to use thanks to the automatic refill feature of the doser compartment, distributing a volumetrically controlled, consistent portion every time.