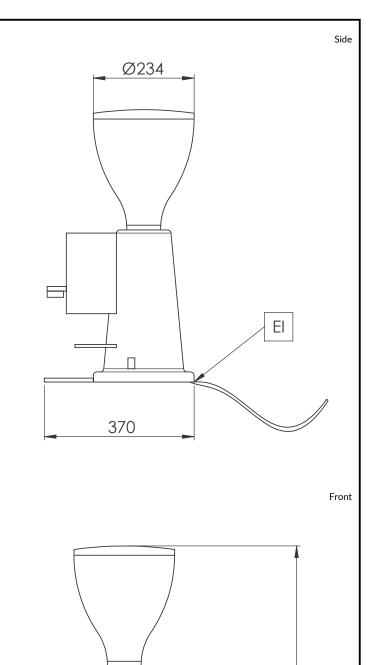

#### Electric

| Supply voltage:<br>602543 (GRND600)<br>Electrical power max.:<br>Plug type: | 230 V/1N ph/50/60 Hz<br>0.34 kW<br>CE-SCHUKO |
|-----------------------------------------------------------------------------|----------------------------------------------|
| Key Information:                                                            |                                              |
| External dimensions,<br>Width:                                              | 230 mm                                       |
| External dimensions,<br>Depth:                                              | 370 mm                                       |
| External dimensions,<br>Height:                                             | 600 mm                                       |
| Net weight:                                                                 | 13 kg                                        |
| Shipping weight:                                                            | 14 kg                                        |
| Shipping height:                                                            | 300 mm                                       |
| Shipping width:                                                             | 450 mm                                       |
| Shipping depth:                                                             | 700 mm                                       |
| Shipping volume:                                                            | 0.09 m <sup>3</sup>                          |